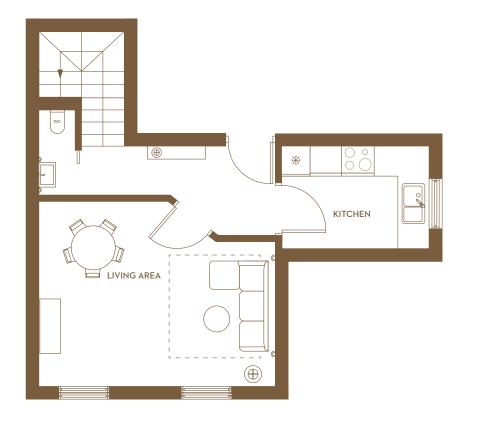

## **N° 13** 1 Bedroom Apartment Total Area 57m² / 614 sq. ft.

| Kitchen     | 1.9m x 2.9m | 6'3" x 9'4"   |
|-------------|-------------|---------------|
| Living Area | 3.6m x 4.6m | 11'8" x 15'1" |
| Bedroom 1   | 2.9m x 4.6m | 9'4" x 15'1"  |
| Bathroom    | 1.7m x 2.3m | 5'5" × 7'4"   |
| Cloakroom   | 1.8m x 0.7m | 5'8" x 2'4"   |

## FLOOR PLANS & CGIs

Floor plans are intended to give a general indication of the proposed floor layout and refer to approximate measurements only and are subject to changes. Photos, computer generated images (CGIs) and drawings contained in this website are indicative only. Local maps and illustrations of the site are not to scale, landscaping, gradients and street furniture may differ to what is shown and should not be relied upon as depicting the final as built development or apartment. All sales remain subject to contract.