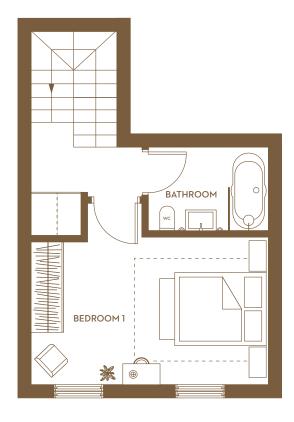

## **N° 13** 1 Bedroom Apartment Total Area 57m² / 614 sq. ft.

| Kitchen     | 1.9m x 2.9m | 6'3" x 9'4"   |
|-------------|-------------|---------------|
| Living Area | 3.6m x 4.6m | 11'8" x 15'1" |
| Bedroom 1   | 2.9m x 4.6m | 9'4" x 15'1"  |
| Bathroom    | 1.7m x 2.3m | 5'5" × 7'4"   |
| Cloakroom   | 1.8m x 0.7m | 5'8" x 2'4"   |

## FLOOR PLANS & CGIs

Floor plans are intended to give a general indication of the proposed floor layout and refer to approximate measurements only and are subject to changes. Photos, computer generated images (CGIs) and drawings contained in this website are indicative only. Local maps and illustrations of the site are not to scale, landscaping, gradients and street furniture may differ to what is shown and should not be relied upon as depicting the final as built development or apartment. All sales remain subject to contract.